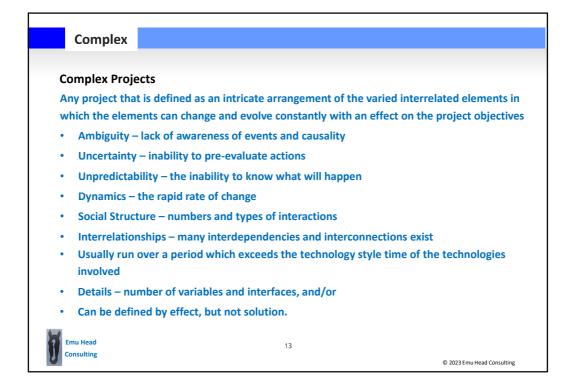

| Emergence                                                                                                                                   |
|---------------------------------------------------------------------------------------------------------------------------------------------|
| And then there is Emergence                                                                                                                 |
| <ul> <li>Emergence is a concept used to describe the sudden appearance of factors<br/>that increase the complexity of a project.</li> </ul> |
| Factors are the five distinct groups that define complexity.                                                                                |
| Can affect any project size (stop basing project size of dollar value).                                                                     |
| Can happen at any time                                                                                                                      |
| <ul> <li>What you have learned managing simple and complicated project will be useless</li> </ul>                                           |
|                                                                                                                                             |
|                                                                                                                                             |
| Emu Head                                                                                                                                    |
| Consulting 15 © 2023 Emu Head Consulting                                                                                                    |