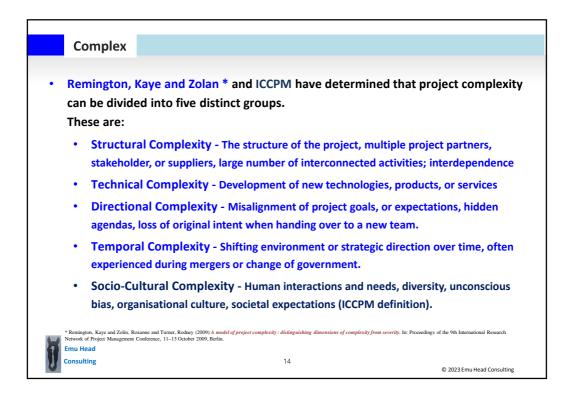

| Emergence                                                                                                                                   |
|---------------------------------------------------------------------------------------------------------------------------------------------|
| And then there is Emergence                                                                                                                 |
| <ul> <li>Emergence is a concept used to describe the sudden appearance of factors<br/>that increase the complexity of a project.</li> </ul> |
| Factors are the five distinct groups that define complexity.                                                                                |
| Can affect any project size (stop basing project size of dollar value).                                                                     |
| Can happen at any time                                                                                                                      |
| <ul> <li>What you have learned managing simple and complicated project will be useless</li> </ul>                                           |
|                                                                                                                                             |
|                                                                                                                                             |
| Emu Head                                                                                                                                    |
| Consulting 15 © 2023 Emu Head Consulting                                                                                                    |