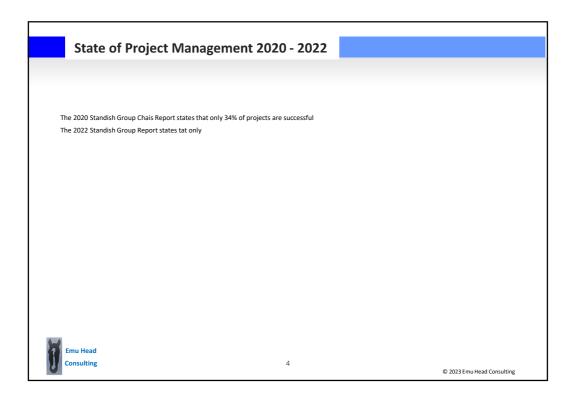

|                                       |               | 0               |             |               | s AIPN        | ,             |                  |                   |                                        |                 |
|---------------------------------------|---------------|-----------------|-------------|---------------|---------------|---------------|------------------|-------------------|----------------------------------------|-----------------|
|                                       |               |                 |             |               |               |               |                  |                   |                                        |                 |
| The CHAOS R                           | eport from th | e Standish Gr   | oup tracks  | IT project    | success rate  | es. The re    | sults reporte    | ed for the past   | few years wer                          | re:             |
| Result                                | 1994          | 1996 1998       | 2000        | 2002 20       | 004 2006      | 2009          | 2011             |                   |                                        |                 |
| Successful                            |               | 27% 26%         | 28%         |               | % 35%         | 32%           | 37%              |                   |                                        |                 |
| Challenged                            |               | 33% 46%         | 49%         |               | % 46%         | 44%           | 42%              |                   |                                        |                 |
| Failed                                | 31%           | 40% 28%         | 23%         | 15% 18        | % 19%         | 24%           | 21%              |                   |                                        |                 |
| where:                                | -             | Project M       | anagement   | Book of Knowl | edge released |               |                  |                   |                                        |                 |
| Successful me                         | eans that the | projects finish | ed on tim   | e, within bu  | dget, and d   | elivered th   | ne required f    | eatures and fi    | unctions                               |                 |
| Challenged me                         | eant that the | projects were   | late, over  | budget, an    | d/or delivere | ed less that  | an the requir    | ed features a     | nd functions                           |                 |
| Failed means t                        | hat the proje | cts were canc   | elled prior | to complet    | on or deliv   | ered prod     | ucts which y     | ere never us      | bed                                    |                 |
|                                       | 2018          | 2022            | cilcu prior | to complet    |               | cred prod     |                  | 2018              | 2022                                   |                 |
| Stakeholder Satisfaction              | 50%           | 48%             | -3          | 2%            | Stake         | holder Sat    | tisfaction       | 45%               | 48%                                    | 3%              |
| Business Goals                        | 62%           | 72%             | 1           | 0%            | Busin         | ess Goals     |                  | 47%               | 50%                                    | 3%              |
| On Budget                             | 57%           | 62%             | 5           | %             | On Bu         | Idget         |                  | 36%               | 36%                                    | 0%              |
| On Time                               | 56%           | 55%             | -3          | 1%            | On Ti         | me            |                  | 30%               | 32%                                    | 2%              |
| *PMI Pulse of the Profession 2018 and | 2022          |                 |             |               | *AIPM/        | (PMG State of | f Project Manage | ment 2018 and 202 | 2                                      |                 |
|                                       |               |                 |             |               |               |               |                  |                   |                                        |                 |
|                                       |               | Prof            | essional A  | ssociation A  | ccreditatio   | n in AIPM     |                  |                   |                                        |                 |
|                                       |               |                 |             | 2018          | 2             | 022           |                  |                   |                                        |                 |
|                                       | F             | RegPM           |             | 50%           | 4             | 5%            | -5%              |                   |                                        |                 |
|                                       | F             | rince 2         |             | 32%           | 2             | 6%            | - <b>6</b> %     | PMI and           | PMI and AIPM Data is based on projects |                 |
|                                       | F             | MP              |             | 24%           | 1             | 2%            | -12%             | across            | all industries, not j                  | ust IT projects |
|                                       |               |                 |             | 2170          |               |               |                  |                   |                                        |                 |
|                                       | ,             | gile            |             | 17%           |               | 6%            | -1%              |                   |                                        |                 |