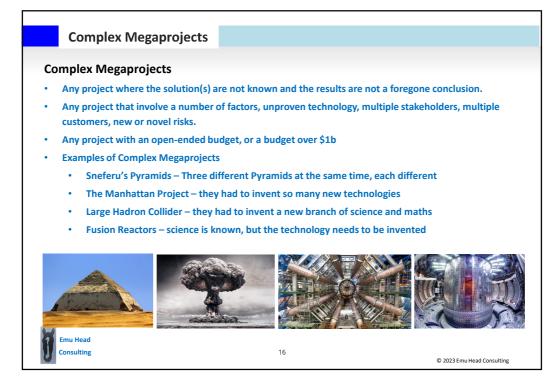

| Emergence                                                                                                                                   |
|---------------------------------------------------------------------------------------------------------------------------------------------|
| And then there is Emergence                                                                                                                 |
| <ul> <li>Emergence is a concept used to describe the sudden appearance of factors<br/>that increase the complexity of a project.</li> </ul> |
| Factors are the five distinct groups that define complexity.                                                                                |
| Can affect any project size (stop basing project size of dollar value).                                                                     |
| Can happen at any time                                                                                                                      |
| <ul> <li>What you have learned managing simple and complicated project will be useless</li> </ul>                                           |
|                                                                                                                                             |
|                                                                                                                                             |
| Emu Head                                                                                                                                    |
| Consulting 15 © 2023 Emu Head Consulting                                                                                                    |